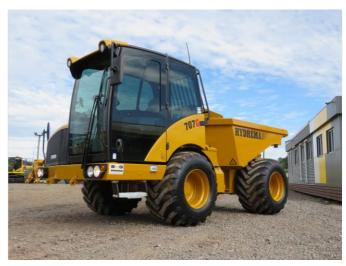

## **HYDREMA | 707G (WIDE TYRE) POA**

MODEL

707G (Wide Tyre)

**YEAR** 

2024

**ENGINE HOURS** 

NEW

**TYPE** 

Dump Truck

## **FEATURES**

- Hydrema 707G Dump Truck
- Fitted with extra wide (700mm) tyres for ultra low ground pressure
- Articulated chassis with oscillation of 12 degrees
- 3.5m3 high tensile steel tray body with 7 tonne carrying capacity
  Constant 4WD with LSD front diff and hydromechanical diff on
- MultiTip compact swivel tip system for dumping within a 180 degree area
- One-step entry for easy access
- Fuel efficient Cummins F3.8 Stage 5 engine
  High mobility due to center pivot steering and hydraulic
- · Superb all-round visibility from cab