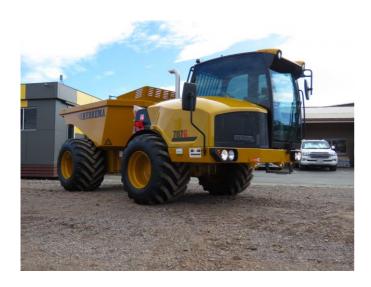

## **HYDREMA | 707G (WIDE TYRE) POA**

MODEL

707G (Wide Tyre)

**YEAR** 

2024

**ENGINE HOURS** 

NEW

**TYPE** 

Dump Truck

## **FEATURES**

- Hydrema 707G Dump Truck
- Fitted with extra wide (700mm) tyres for ultra low ground pressure
- Articulated chassis with oscillation of 12 degrees
- 3.5m3 high tensile steel tray body with 7 tonne carrying capacity
  Constant 4WD with LSD front diff and hydromechanical diff on
- MultiTip compact swivel tip system for dumping within a 180 degree area
- One-step entry for easy access
- Fuel efficient Cummins F3.8 Stage 5 engine
  High mobility due to center pivot steering and hydraulic
- · Superb all-round visibility from cab