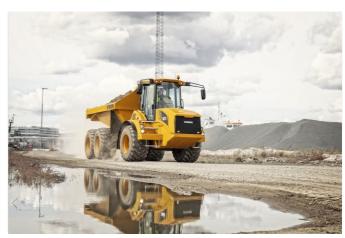

## HYDREMA | 922G **POA**

MODEL

922G

**YEAR** 

2024

**ENGINE HOURS** 

NEW

**TYPE** 

Dump Truck

## **FEATURES**

- Cummins 7.6L engine (Stage V) with 314HP
- ZF auto transmission (6 fwd / 3 rev)
  Load sensing
- Articulated chassis with pendulum bar and double hydraulic stabilizers in the center pivot
- Front axle: electronically controlled suspension, individual level control and 75% diff lock Rear axle: heavy duty bogie axle with reduction gear in hubs
- Body constructed with high tensile Hardox 450 steel without side ribs
- ROPS/FOPS cab with air-suspended seat
- Auto greaser
- E-stops, isolators, beacon and fire extinguishers
- · Highest power to weight ratio on the market

FIRST DRIVE TYRE CONDITION

As new

SECOND DRIVE TYRE CONDITION

COMMENTS

Brand new Hydrema 922G articulated dump truck for sale. 20t payload, highest power-to-weight ratio on the market and built to