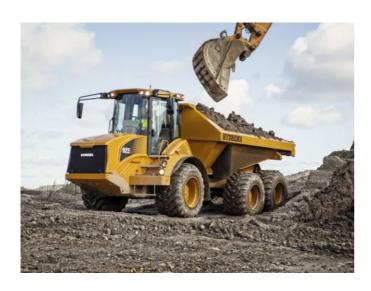

## HYDREMA | 922G **POA**

MODEL

922G

**YEAR** 

2024

**ENGINE HOURS** 

NEW

**TYPE** 

Dump Truck

## **FEATURES**

- Cummins 7.6L engine (Stage V) with 314HP
- ZF auto transmission (6 fwd / 3 rev)
  Load sensing
- Articulated chassis with pendulum bar and double hydraulic stabilizers in the center pivot
- Front axle: electronically controlled suspension, individual level control and 75% diff lock Rear axle: heavy duty bogie axle with reduction gear in hubs
- Body constructed with high tensile Hardox 450 steel without side ribs
- ROPS/FOPS cab with air-suspended seat
- Auto greaser
- E-stops, isolators, beacon and fire extinguishers
- · Highest power to weight ratio on the market

FIRST DRIVE TYRE CONDITION

As new

SECOND DRIVE TYRE CONDITION

COMMENTS

Brand new Hydrema 922G articulated dump truck for sale. 20t payload, highest power-to-weight ratio on the market and built to