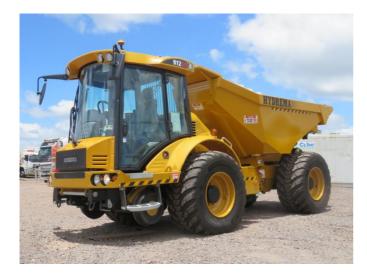

# HYDREMA | 912GS W/ DUAL GAUGE HI-RAIL POA

## MODEL

912GS w/ Dual Gauge Hi-Rail

YEAR

2024

#### FEATURES

IN STOCK NOW!

Brand new G series model with upgraded cooling system, enhanced interior and angle sensor and tip alarm (for unsafe tipping). Fitted with special order Cummins Tier 2 (non AdBlue) variant

- HYDREMA 912GS DUMP TRUCK WITH DUAL GAUGE HI-RAIL GUIDANCE SYSTEM
- RAIL SYSTEM
- DUAL GAUGE GUIDANCE SYSTEM .
- AUSTRALIAN MANUFACTURED INCLUDES HARDENED WHEEL FLANGE & TREAD, PLUS ٠
- ADDITIONAL CAMERA FOR RAIL GEAR ٠ INSULATED AGAINST TRACK DETECTION TO PREVENT
- TRIGGERING OF TRACK SIGNALS
- SOLD WITH ASA TOC REGISTRATION FOR NSW
  ARTICULATED CHASSIS WITH OSCILLATION OF +/- 12deg
- 5.6M3 HIGH TENSILE STEEL TRAY BODY WITH 10 TONNE CARRYING CAPACITY
- MULTITIP COMPACT SWIVEL TIP SYSTEM FOR DUMPING
- WITHIN A 180deg AREA SIMPLE TO OPERATE, VERY SAFE AND ROBUST BUILD QUALITY