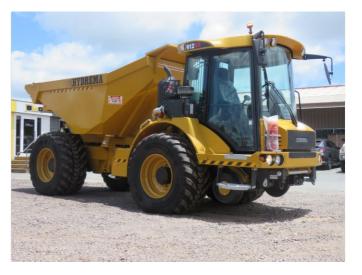

# HYDREMA | 912GS W/ DUAL GAUGE HI-RAIL POA

## MODEL

912GS w/ Dual Gauge Hi-Rail

YEAR

2024

- HYDREMA 912GS DUMP TRUCK WITH DUAL GAUGE HI-RAIL GUIDANCE SYSTEM
- RAIL SYSTEM
- DUAL GAUGE GUIDANCE SYSTEM .
- AUSTRALIAN MANUFACTURED INCLUDES HARDENED WHEEL FLANGE & TREAD, PLUS ٠
- ADDITIONAL CAMERA FOR RAIL GEAR ٠ INSULATED AGAINST TRACK DETECTION TO PREVENT
- TRIGGERING OF TRACK SIGNALS
- SOLD WITH ASA TOC REGISTRATION FOR NSW
  ARTICULATED CHASSIS WITH OSCILLATION OF +/- 12deg
- 5.6M3 HIGH TENSILE STEEL TRAY BODY WITH 10 TONNE CARRYING CAPACITY
- MULTITIP COMPACT SWIVEL TIP SYSTEM FOR DUMPING
- WITHIN A 180deg AREA SIMPLE TO OPERATE, VERY SAFE AND ROBUST BUILD QUALITY