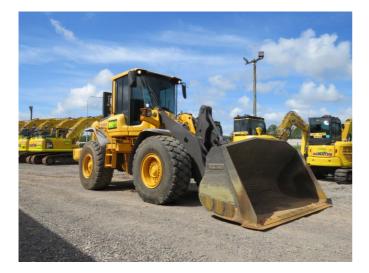

# VOLVO | L70F \$110,000 + GST

## MODEL

L70F

YEAR

2008

**ENGINE HOURS** 

13450

# FEATURES

- Hydraulic quick coupler with 3rd valve
- GP bucket w/ BOE E-stops
- Isolators
- UHFFire extinguisher

#### COMMENTS

2008 Volvo L70F with air-conditioned ROPS cab, hydraulic quick coupler with 3rd valve and GP bucket with BOE. Our workshop have fully serviced and prepared this machine, and it is ready and available for immediate delivery.