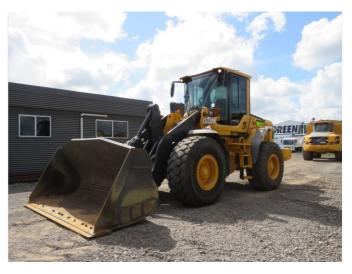

# VOLVO | L70F \$110,000 + GST

## MODEL

L70F

YEAR

2008

**ENGINE HOURS** 

13450

# FEATURES

- Hydraulic quick coupler with 3rd valve
- GP bucket w/ BOE E-stops
- Isolators
- UHFFire extinguisher

#### COMMENTS

2008 Volvo L70F with air-conditioned ROPS cab, hydraulic quick coupler with 3rd valve and GP bucket with BOE. Our workshop have fully serviced and prepared this machine, and it is ready and available for immediate delivery.